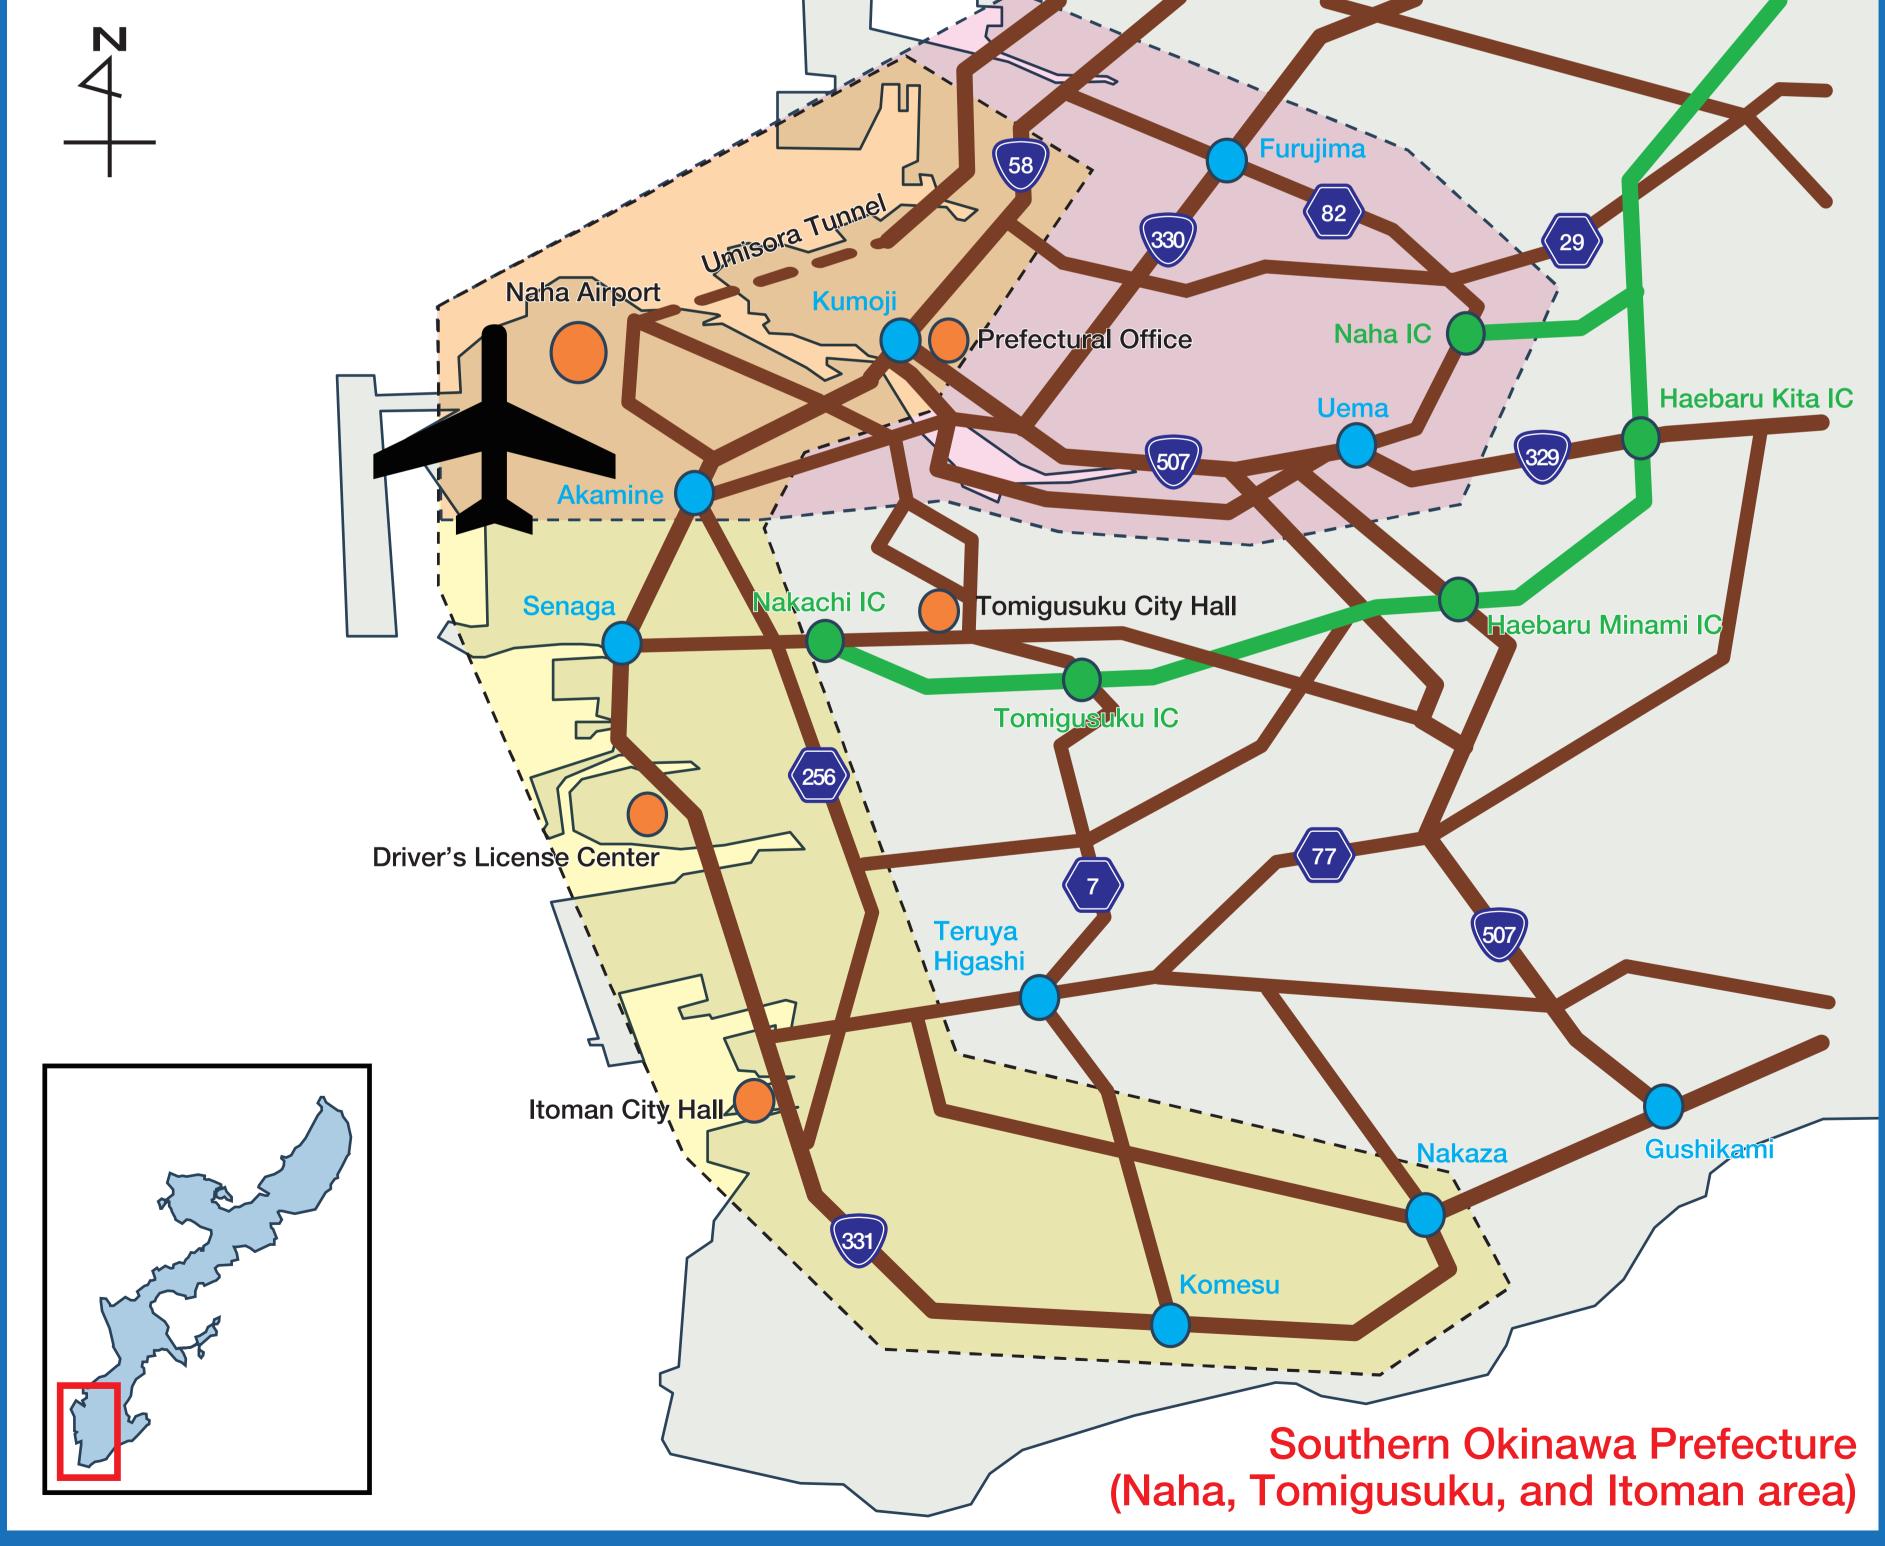

## Notice of Traffic Restrictions Temporary traffic restrictions will be in place at intersections etc. from Wednesday, June 4 to Thursday, June 5.

temporary.

- \* Restrictions will be temporary only, but traffic congestion is expected, so please allow yourself plenty of time when travelling.
- \* Restriction times and locations may change depending on traffic conditions, etc.
- \* We ask for your understanding and cooperation in following the instructions of police officers on the scene.

Thursday, June 5 Red area (within Naha City) **Date** 09:30 to 17:30 and Area around airport **Time** Wednesday, June 4 Location Yellow area (Itoman direction) 13:00 to 18:30  $\star\star\star$  Restrictions are not in place for this entire time period. Restrictions are temporary only.  $\star\star\star$ 