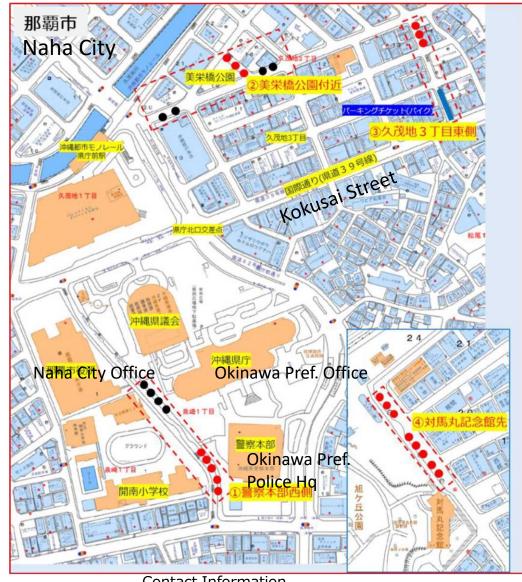

#### 2 Location

Places where the parking meters are installed throughout Okinawa Prefecture

### 5 Remarks

The Parking Meters will be taken away at the 8 spots marked ●in the map on the right for the road improvements.

Contact Information Traffic Management and Control Division, Okinawa Prefectural Police Headquarters 098-862-0110(Ext. 5172)