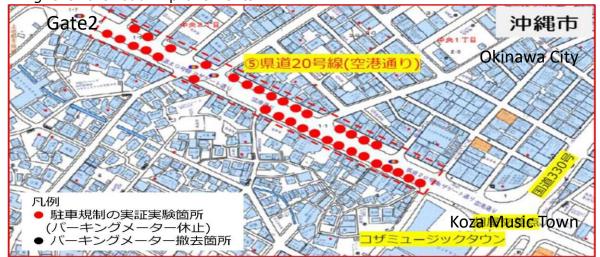

#### 2 Location

Places where the parking meters are installed throughout Okinawa Prefecture

### 5 Remarks

The Parking Meters will be taken away at the 8 spots marked ●in the map on the right for the road improvements.

Contact Information Traffic Management and Control Division, Okinawa Prefectural Police Headquarters 098-862-0110(Ext. 5172)