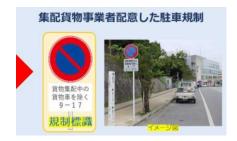

## 4 Way of Research

Temporarily halting the parking meters, and installing road signs that reads "No Parking except for the vehicles in the act of collecting and delivering." (Limited to Collection and Delivery of Freight)