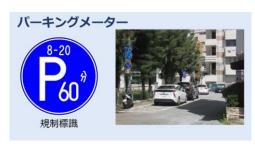

#### 2 Location

Places where the parking meters are installed throughout Okinawa Prefecture

## 4 Way of Research

Temporarily halting the parking meters, and installing road signs that reads "No Parking except for the vehicles in the act of collecting and delivering." (Limited to Collection and Delivery of Freight)